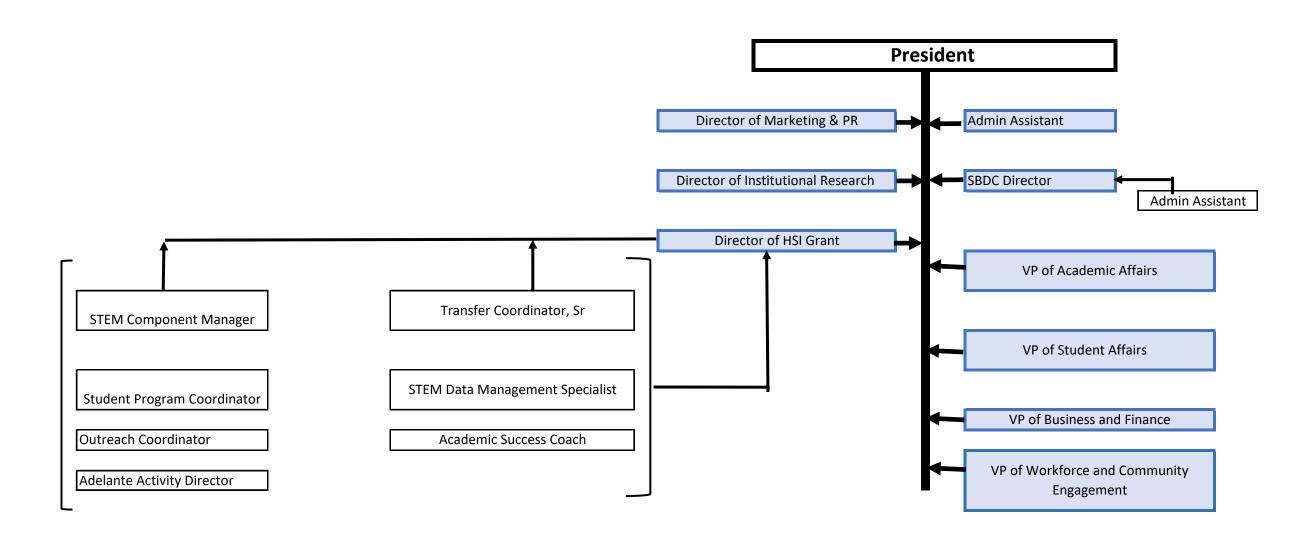

#### **Organizational Structure**

Full-Time Faculty (dept)

Full-Time Faculty (dept)

Full-Time Faculty (dept)

Dept Chair Science & Engineering

**Dept Chair Social Sciences** 

**Director of Nursing** 

Department Chair Vocational,

Energy, & Manufacturing Library

**Learning Technology Center** 

**Learning Assistance Center** 



**Board of Trustees** 

#### **ACADEMIC AFFAIRS**



## **BUSINESS AND FINANCE**



## **SENMC Organizational Structure**

## **STUDENT AFFAIRS**



#### **SENMC Organizational Structure**

# **OFFICE OF THE PRESIDENT**



#### **SENMC Organizational Structure**

# Workforce Development and Community Engagement